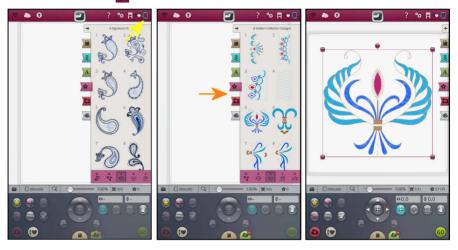

## Sending to and from an Embroidery Machine

- If needed, deselect JoyOS advisor ™ □.
- 2 Tap Embroidery mode [a], and then load an embroidery.

In the machine screen, choose the Send Design option.

Note: The machine will send only the selected design. Ensure that your design is selected. The Send Design button is not available if nothing is selected.

Select the computer to send to, then send the embroidery. The embroidery will open in a new PREMIER+™ 2 Embroidery window.

When you have adjusted the embroidery, save the changes to your computer.

Note: You can also use PREMIER+ $^{\text{TM}}$  2 Modify to adjust and send embroideries to your machine.