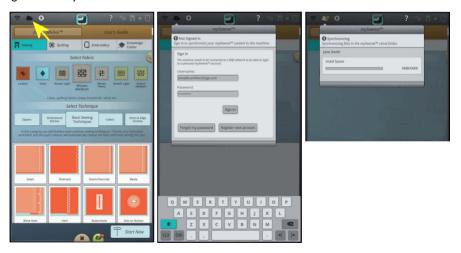

4 At the embroidery machine, tap the Cloud button at the top and ensure that you are signed in to mySewnet™.

6 In Machine Settings, give your machine a Nickname.

7 Close Settings.