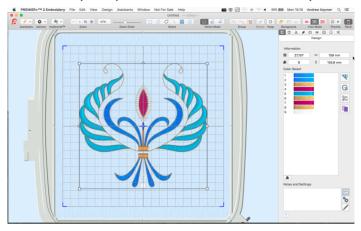

Select the computer to send to, then send the embroidery. The embroidery will open in a new PREMIER+™ 2 Embroidery window.

When you have adjusted the embroidery, save the changes to your computer.

Note: You can also use PREMIER+ $^{\text{TM}}$  2 Modify to adjust and send embroideries to your machine.

You can then use Send to Machine via mySewnet<sup>™</sup> to return the edited embroidery to your machine for stitching out.

Note: All designs within the hoop on the computer screen will be sent.

If the machine is still open from when you sent the embroidery, the new version will be placed on the screen with the original.