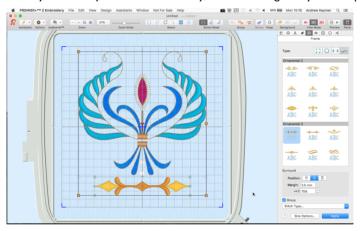

Select the computer to send to, then send the embroidery. The embroidery will open in a new PREMIER+™ 2 Embroidery window.

When you have adjusted the embroidery, save the changes to your computer.

Note: You can also use PREMIER+ $^{\text{TM}}$  2 Modify to adjust and send embroideries to your machine.

You can then use Send to Machine via mySewnet<sup>™</sup> to return the edited embroidery to your machine for stitching out.

Note: All designs within the hoop on the computer screen will be sent.

If the machine is still open from when you sent the embroidery, the new version will be placed on the screen with the original.