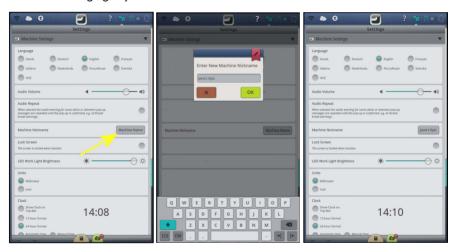

4 At the embroidery machine, tap the Cloud button at the top and ensure that you are signed in to mySewnet™.

6 In Machine Settings, give your machine a Nickname.

7 Close Settings.