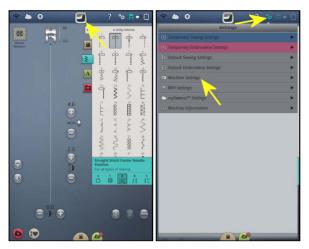

4 At the embroidery machine, tap the Cloud button at the top and ensure that you are signed in to mySewnet™.

6 In Machine Settings, give your machine a Nickname.

7 Close Settings.