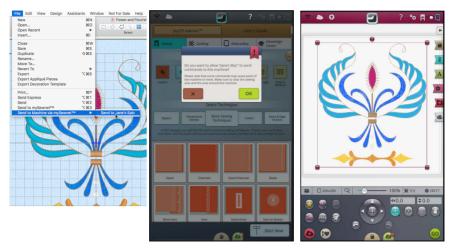

You can then use Send to Machine via mySewnet<sup>™</sup> to return the edited embroidery to your machine for stitching out.

Note: All designs within the hoop on the computer screen will be sent.

If the machine is still open from when you sent the embroidery, the new version will be placed on the screen with the original.