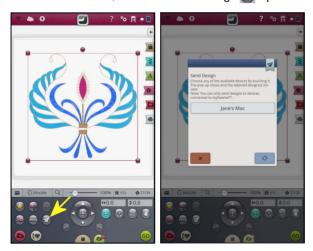

## Sending to and from an Embroidery Machine

- If needed, deselect JoyOS advisor ™ □.
- 2 Tap Embroidery mode [a], and then load an embroidery.

In the machine screen, choose the Send Design option.

Note: The machine will send only the selected design. Ensure that your design is selected. The Send Design button is not available if nothing is selected.

Select the computer to send to, then send the embroidery. The embroidery will open in a new PREMIER+™ 2 Embroidery window.

When you have adjusted the embroidery, save the changes to your computer.

Note: You can also use PREMIER+ $^{\text{TM}}$  2 Modify to adjust and send embroideries to your machine.